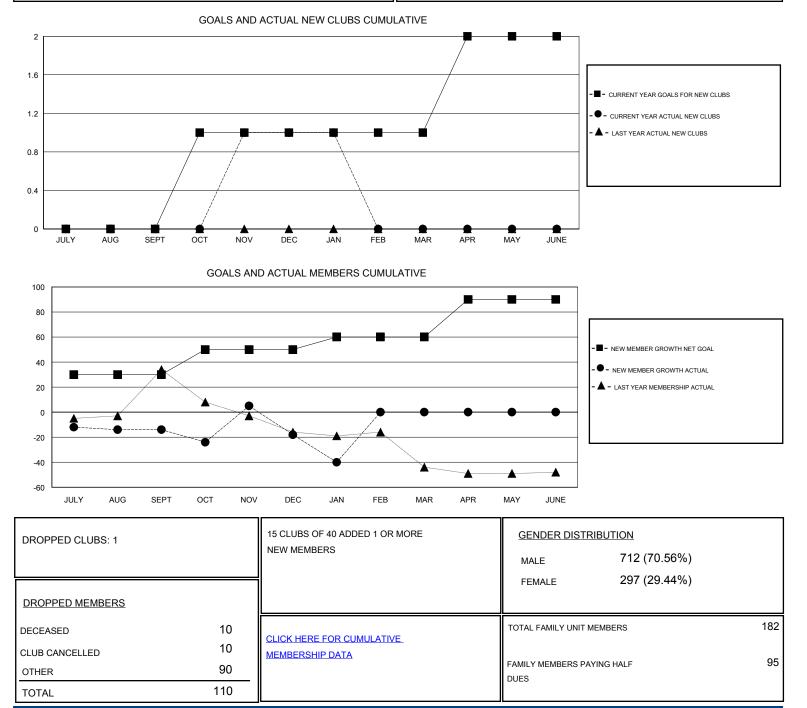

## LOCATION MASSACHUSETTS

GMT CA

| Clubs                 |               |           |               | Members               |                                                                |                                                              |                                                    |
|-----------------------|---------------|-----------|---------------|-----------------------|----------------------------------------------------------------|--------------------------------------------------------------|----------------------------------------------------|
| RESULTS FOR 2016-2017 |               |           |               | RESULTS FOR 2016-2017 |                                                                |                                                              |                                                    |
| QUARTER               | NEW CLUB GOAL | NEW CLUBS | DROPPED CLUBS | QUARTER               | NEW MEMBER GROWTH<br>NET GOAL (not reinstated<br>or transfers) | NEW MEMBER<br>GROWTH ACTUAL (not<br>reinstated or transfers) | DROPPED<br>MEMBERS ACTUAL<br>(including transfers) |
| JULY/AUG/SEPT         | 0             | 0         | 0             | JULY/AUG/SEPT         | 30                                                             | 15                                                           | 29                                                 |
| OCT/NOV/DEC           | 1             | 1         | 1             | OCT/NOV/DEC           | 20                                                             | 44                                                           | 48                                                 |
| JAN/FEB/MAR           | 0             | 0         | 0             | JAN/FEB/MAR           | 10                                                             | 11                                                           | 33                                                 |
| APR/MAY/JUNE          | 1             | 0         | 0             | APR/MAY/JUNE          | 30                                                             | 0                                                            | 0                                                  |